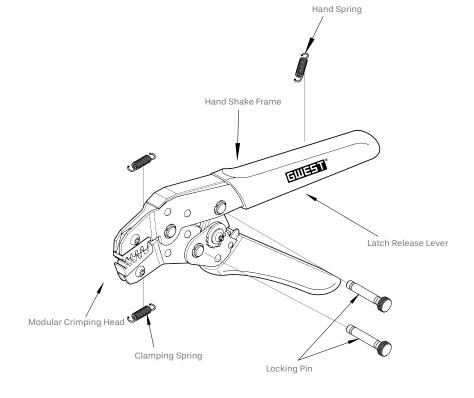

#### **DESCRIPTION**

Crimping Tools For Ferrule, is a handheld motion crimping tool for lanyard end ferrule terminals. This ergonomically friendly crimper is designed to provide a consistent and reliable crimp.

#### **FEATURES**

Reduce energy by 50% when spinning.

Lightweight and compact structure maintains the crimping effect.

Reproducible and high crimping quality thanks to integrated lock.

Ergonomic Handle Design provides improved gripping power.

High quality crimping standard.