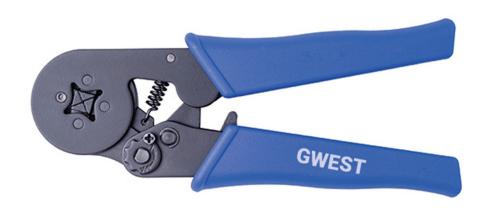

### CRIMPING TOOLS FOR FERRULE

#### **DESCRIPTION**

Crimping Tools For Ferrule, is a handheld motion crimping tool for lanyard end ferrule terminals. This ergonomically friendly crimper is designed to provide a consistent and reliable crimp.

#### **FEATURES**

Reduce energy by 50% when spinning.

Lightweight and compact structure maintains the crimping effect.

Reproducible and high crimping quality thanks to integrated lock.

Ergonomic Handle Design provides improved gripping power.